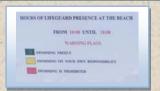

## International Blue Flag Programme

Time of presence of the lifeguard or lifesaving equipment on the beach. An explanation of the emergency flag system.

Information on the natural environment of the beach and the surrounding area