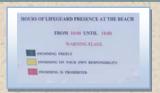

## International Blue Flag Programme

Time of presence of the lifeguard or lifesaving equipment on the beach. An explanation of the emergency flag system.

Information on the natural environment of the beach and the surrounding area